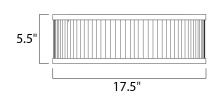

## **MEASUREMENTS**

DIMENSION : 17.5" L x 17.5" W x 5.5" H **CANOPY** : 13.75" W x 1" H x 13.75" L

HANGING WEIGHT : 15.8 lb

LAMPING

**LUMENS** : 1,700 Rated

**BULB** : 4 x 60W Incandescent E26 Medium, 240W Total