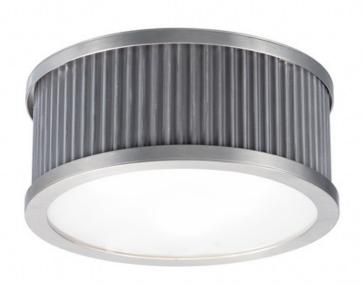

### PRODUCT DESCRIPTION

Ribbed metalwork is framed in drum or square formed options available in both ceiling mounts and pendants. The two-tone finish of Oil Rubbed Bronze with Burnished Brass frame offers classic styling while Weathered Zinc with Matte Satin Nickel offers a more country elegant option. The incandescent lighting is softly diffused through a frosted glass diffuser.