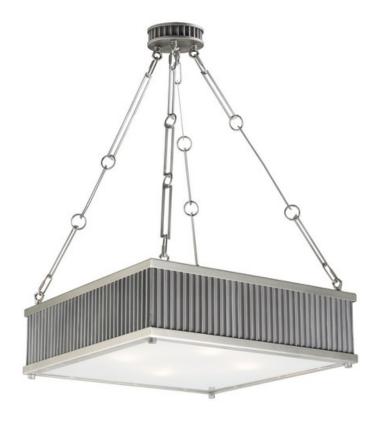

### PRODUCT DESCRIPTION

Ribbed metalwork is framed in drum or square formed options available in both ceiling mounts and pendants. The two-tone finish of Oil Rubbed Bronze with Burnished Brass frame offers classic styling while Weathered Zinc with Matte Satin Nickel offers a more country elegant option. The incandescent lighting is softly diffused through a frosted glass diffuser.

### MEASUREMENTS

: 18.5" L x 18.5" W x 26.75" H DIMENSION

MAX OAH : 54.75" OAH CANOPY : 5" W x 1" H x 5" L HANGING WEIGHT : 17.6 lb

LAMPING

**LUMENS** : 1,700 Rated

**BULB** : 4 x 60W Incandescent E26 Medium, 240W Total