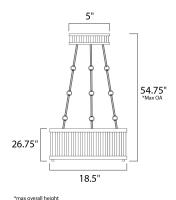

### MEASUREMENTS

: 18.5" L x 18.5" W x 26.75" H DIMENSION

MAX OAH : 54.75" OAH CANOPY : 5" W x 1" H x 5" L HANGING WEIGHT : 17.6 lb

LAMPING

**LUMENS** : 1,700 Rated

**BULB** : 4 x 60W Incandescent E26 Medium, 240W Total