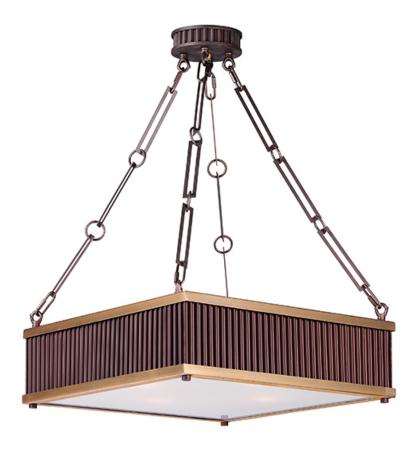

## **PRODUCT DESCRIPTION**

Ribbed metalwork is framed in drum or square formed options available in both ceiling mounts and pendants. The two-tone finish of Oil Rubbed Bronze with Burnished Brass frame offers classic styling while Weathered Zinc with Matte Satin Nickel offers a more country elegant option. The incandescent lighting is softly diffused through a frosted glass diffuser.

## **FINISHES OPTION**

Oil Rubbed Bronze / Burnished Brass

Weathered Zinc / Satin Nickel

MATERIAL Steel

RATINGS cETLus Dry Location

Total