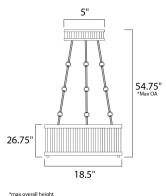

## **MEASUREMENTS**

| DIMENSION     | : 18.5" L x 18.5" W x 26.75" H           |
|---------------|------------------------------------------|
| MAX OAH       | : 54.75" OAH                             |
| CANOPY        | : 5"W x1"H x5"L                          |
| HANGING WEIGH | 17.6 lb                                  |
| LAMPING       |                                          |
| LUMENS        | : 1,700 Rated                            |
| BULB          | : 4 x 60W Incandescent E26 Medium , 240W |
| BULB INCLUDED | : (Not Included)                         |
| DIMMABLE      | : Yes                                    |