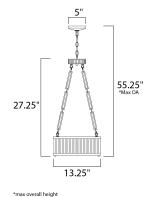

## MEASUREMENTS

|               | : 13.25" L x 13.25" W x 27.25" H               |
|---------------|------------------------------------------------|
| ΜΑΧ ΟΑΗ       | : 55.25" OAH                                   |
| CANOPY        | : 5"W x 1"H x 5"L                              |
| HANGING WEIGH | T : 13.2 lb                                    |
| LAMPING       |                                                |
| LUMENS        | : 1,280 Rated                                  |
| BULB          | : 3 x 60W Incandescent E26 Medium , 180W Total |
| BULB INCLUDED | : (Not Included)                               |
| DIMMABLE      | : Yes                                          |