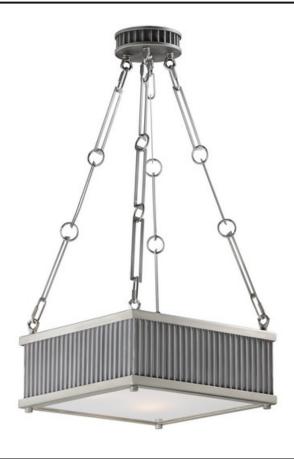

## **PRODUCT DESCRIPTION**

Ribbed metalwork is framed in drum or square formed options available in both ceiling mounts and pendants. The two-tone finish of Oil Rubbed Bronze with Burnished Brass frame offers classic styling while Weathered Zinc with Matte Satin Nickel offers a more country elegant option. The incandescent lighting is softly diffused through a frosted glass diffuser.

## **FINISHES OPTION**

Oil Rubbed Bronze / Burnished Brass

Weathered Zinc / Satin Nickel

MATERIAL Steel

RATINGS cETLus Dry Location