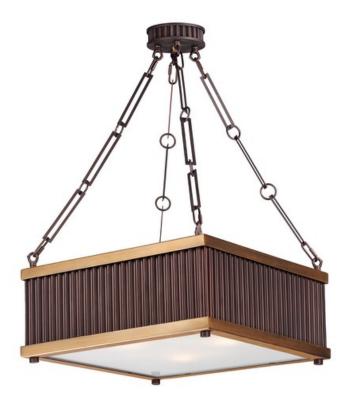

### **PRODUCT DESCRIPTION**

Ribbed metalwork is framed in drum or square formed options available in both ceiling mounts and pendants. The two-tone finish of Oil Rubbed Bronze with Burnished Brass frame offers classic styling while Weathered Zinc with Matte Satin Nickel offers a more country elegant option. The incandescent lighting is softly diffused through a frosted glass diffuser.

#### **FINISHES OPTION**

Oil Rubbed Bronze / Burnished

Weathered Zinc / Satin Nickel