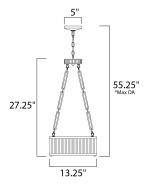

\*max overall height

### MEASUREMENTS

: 13.25" L x 13.25" W x 27.25" H DIMENSION

MAX OAH : 55.25" OAH CANOPY : 5" W x 1" H x 5" L

HANGING WEIGHT : 13.2 lb