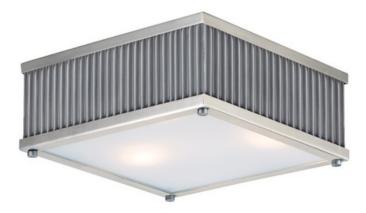

### PRODUCT DESCRIPTION

Ribbed metalwork is framed in drum or square formed options available in both ceiling mounts and pendants. The two-tone finish of Oil Rubbed Bronze with Burnished Brass frame offers classic styling while Weathered Zinc with Matte Satin Nickel offers a more country elegant option. The incandescent lighting is softly diffused through a frosted glass diffuser.

#### **FINISHES OPTION**

Oil Rubbed Bronze / Burnished **Brass** 

Weathered Zinc / Satin Nickel