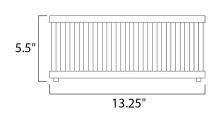

# **MEASUREMENTS**

DIMENSION : 13.25" L x 13.25" W x 5.5" H **CANOPY** : 9.75" W x 1" H x 9.75" L

HANGING WEIGHT : 10.56 lb

LAMPING

**LUMENS** : 1,280 Rated

**BULB** : 3 x 60W Incandescent E26 Medium, 180W Total