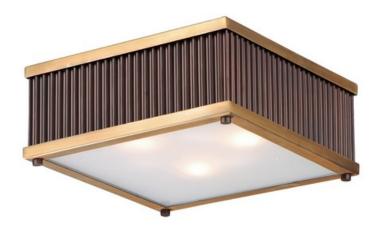

## **PRODUCT DESCRIPTION**

Ribbed metalwork is framed in drum or square formed options available in both ceiling mounts and pendants. The two-tone finish of Oil Rubbed Bronze with Burnished Brass frame offers classic styling while Weathered Zinc with Matte Satin Nickel offers a more country elegant option. The incandescent lighting is softly diffused through a frosted glass diffuser.