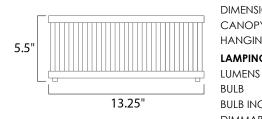

## MEASUREMENTS

DIMENSION CANOPY HANGING WEIGHT

## LAMPING

BULB INCLUDED DIMMABLE

: 13.25" L x 13.25" W x 5.5" H : 9.75" W x 1" H x 9.75" L : 10.56 lb

: 1,280 Rated : 3 x 60W Incandescent E26 Medium , 180W Total : (Not Included) :Yes