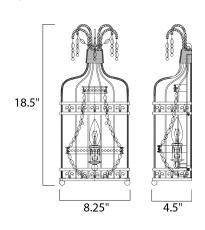

# **MEASUREMENTS**

: 8.25" W x 18.5" H x 4.5" Ext DIMENSION

HANGING WEIGHT : 2.88 lb

LAMPING

INPUT VOLTAGE : 120V LUMENS : 0 Rated

: 1 x 60W Incandescent E12 Candelabra , 60W Total BULB

**BULB INCLUDED** : (Not Included)