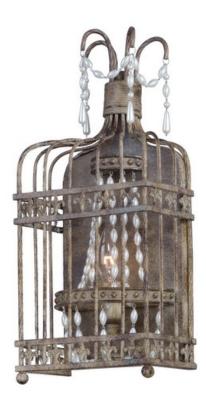

### PRODUCT DESCRIPTION

Elegant chandeliers draped in strands of lustrous pearl like beads are housed in French provincial cages that are finished in Antique Terra for a realistic antique appearance. Also available are some of the chandeliers without the cage. The unique pieces are sure to be the focal point of the room.

# **MEASUREMENTS**

: 8.25" W x 18.5" H x 4.5" Ext DIMENSION

HANGING WEIGHT : 2.88 lb

LAMPING

INPUT VOLTAGE : 120V LUMENS : 0 Rated

: 1 x 60W Incandescent E12 Candelabra , 60W Total BULB

**BULB INCLUDED** : (Not Included)

#### **FINISHES OPTION**

Antique Terra

### MATERIAL

Steel + Imitation Pearl