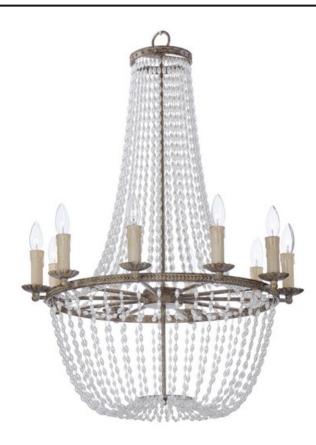

### **PRODUCT DESCRIPTION**

Elegant chandeliers draped in strands of lustrous pearl like beads are housed in French provincial cages that are finished in Antique Terra for a realistic antique appearance. Also available are some of the chandeliers without the cage. The unique pieces are sure to be the focal point of the room.

#### **FINISHES OPTION**

Antique Terra

#### MATERIAL

Steel + Imitation Pearl