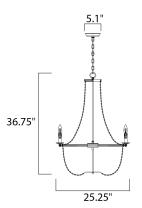

#### **MEASUREMENTS**

DIMENSION : 25" L x 25" W x 36.5" H

HANGING WEIGHT : 8.5 lb