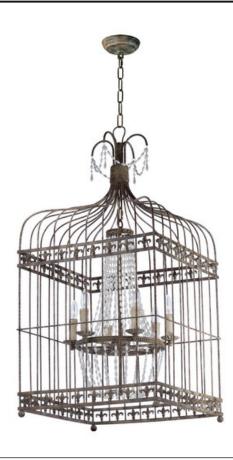

### PRODUCT DESCRIPTION

Elegant chandeliers draped in strands of lustrous pearl like beads are housed in French provincial cages that are finished in Antique Terra for a realistic antique appearance. Also available are some of the chandeliers without the cage. The unique pieces are sure to be the focal point of the room.

#### MATERIAL

Steel + Imitation Pearl