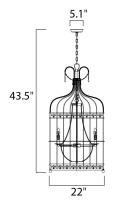

## **MEASUREMENTS**

DIMENSION : 22" L x 22" W x 43.5" H

HANGING WEIGHT : 16.5 lb

LAMPING

INPUT VOLTAGE : 120V LUMENS : 0 Rated

BULB : 6 x 60W Incandescent E12 Candelabra , 360W Total

BULB INCLUDED : (Not Included)