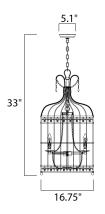

| MEASUREMENTS |
|--------------|
|--------------|

LAMPING

LUMENS

BULB

: 16.75" L x 16.75" W x 33" H DIMENSION HANGING WEIGHT : 11.3 lb INPUT VOLTAGE : 120V : 0 Rated

: 5 x 60W Incandescent E12 Candelabra , 300W Total BULB INCLUDED : (Not Included) DIMMABLE :Yes