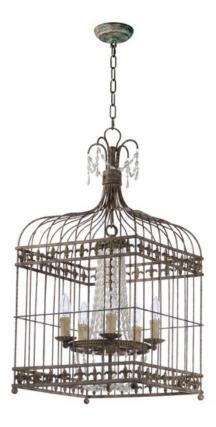

## **PRODUCT DESCRIPTION**

Elegant chandeliers draped in strands of lustrous pearl like beads are housed in French provincial cages that are finished in Antique Terra for a realistic antique appearance. Also available are some of the chandeliers without the cage. The unique pieces are sure to be the focal point of the room.

## FINISHES OPTION

Antique Terra

MATERIAL Steel + Imitation Pearl

RATINGS cETLus Dry Location