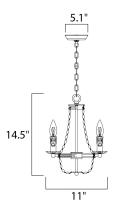

### **MEASUREMENTS**

DIMENSION : 11" L x 11" W x 14.5" H

HANGING WEIGHT : 2.2 lb

LAMPING

INPUT VOLTAGE : 120V LUMENS : 0 Rated

**BULB** : 4 x 60W Incandescent E12 Candelabra , 240W Total

BULB INCLUDED : (Not Included)