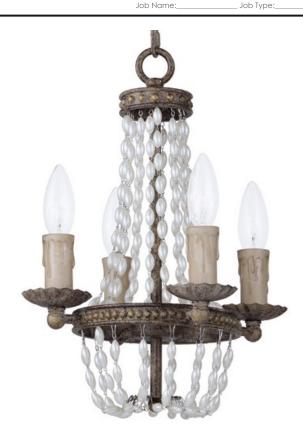

## PRODUCT DESCRIPTION

Elegant chandeliers draped in strands of lustrous pearl like beads are housed in French provincial cages that are finished in Antique Terra for a realistic antique appearance. Also available are some of the chandeliers without the cage. The unique pieces are sure to be the focal point of the room.

## MATERIAL

Steel + Imitation Pearl

### **FINISHES OPTION**

Antique Terra