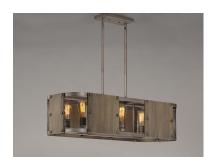

#### PRODUCT DESCRIPTION

Combining wood panels finished in Barnwood with mesh and metal finished in Weathered Zinc creates a rustic look appropriate for today's interiors. Bolt head accents complete the look and add an industrial element to this collection which works well in Modern Farmhouse design.

#### **MEASUREMENTS**

DIMENSION : 38" L x 15" W x 11.5" H

MAX OAH : 55.75" OAH

CANOPY : 4.75" W x 0.75" H x 9.75" L

HANGING WEIGHT : 22 lb

### LAMPING

INPUT VOLTAGE : 120V

BULB : 6 x 60W Incandescent E26 Medium , 360W Total

BULB INCLUDED : (Not Included)

#### **FINISHES OPTION**

Barn Wood / Weathered Zinc

## MATERIAL

Wood + Steel