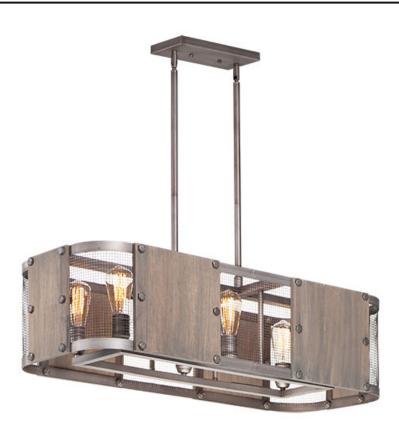

#### PRODUCT DESCRIPTION

Combining wood panels finished in Barnwood with mesh and metal finished in Weathered Zinc creates a rustic look appropriate for today's interiors. Bolt head accents complete the look and add an industrial element to this collection which works well in Modern Farmhouse design.

#### **MEASUREMENTS**

DIMENSION : 38" L x 15" W x 11.5" H

MAX OAH : 55.75" OAH

CANOPY : 4.75" W x 0.75" H x 9.75" L

HANGING WEIGHT : 22 lb

### LAMPING

INPUT VOLTAGE : 120V

BULB : 6 x 60W Incandescent E26 Medium , 360W Total

BULB INCLUDED : (Not Included)

#### **FINISHES OPTION**

Barn Wood / Weathered Zinc

## MATERIAL

Wood + Steel