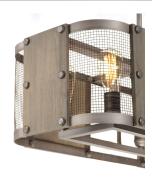

#### PRODUCT DESCRIPTION

Combining wood panels finished in Barnwood with mesh and metal finished in Weathered Zinc creates a rustic look appropriate for today's interiors. Bolt head accents complete the look and add an industrial element to this collection which works well in Modern Farmhouse design.

#### **MEASUREMENTS**

DIMENSION : 38" L x 15" W x 11.5" H

MAX OAH : 55.75" OAH

CANOPY : 4.75" W x 0.75" H x 9.75" L

HANGING WEIGHT : 22 lb

### LAMPING

INPUT VOLTAGE : 120V

BULB : 6 x 60W Incandescent E26 Medium , 360W Total

BULB INCLUDED : (Not Included)

#### **FINISHES OPTION**

Barn Wood / Weathered Zinc

## MATERIAL

Wood + Steel