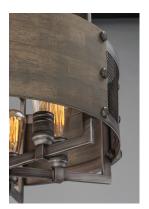

### PRODUCT DESCRIPTION

Combining wood panels finished in Barnwood with mesh and metal finished in Weathered Zinc creates a rustic look appropriate for today's interiors. Bolt head accents complete the look and add an industrial element to this collection which works well in Modern Farmhouse design.

## LAMPING

INPUT VOLTAGE : 120V

BULB : 6 x 60W Incandescent E26 Medium , 360W Total

BULB INCLUDED : (Not Included)

### **FINISHES OPTION**

Barn Wood / Weathered Zinc

# MATERIAL

Wood + Steel