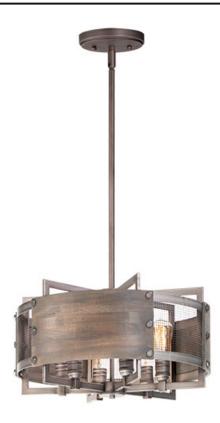

### PRODUCT DESCRIPTION

Combining wood panels finished in Barnwood with mesh and metal finished in Weathered Zinc creates a rustic look appropriate for today's interiors. Bolt head accents complete the look and add an industrial element to this collection which works well in Modern Farmhouse design.

#### **MEASUREMENTS**

DIMENSION : 22" L x 22" W x 13" H

MAX OAH : 134.75" OAH

CANOPY : 5" W x 0.75" H x 5" L

HANGING WEIGHT : 16.1 lb

### **FINISHES OPTION**

Barn Wood / Weathered Zinc

# MATERIAL

Wood + Steel