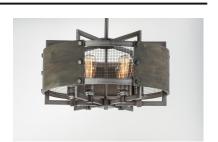

### PRODUCT DESCRIPTION

Combining wood panels finished in Barnwood with mesh and metal finished in Weathered Zinc creates a rustic look appropriate for today's interiors. Bolt head accents complete the look and add an industrial element to this collection which works well in Modern Farmhouse design.

#### **MEASUREMENTS**

DIMENSION : 22" L x 22" W x 13" H

MAX OAH : 134.75" OAH

CANOPY : 5" W x 0.75" H x 5" L

HANGING WEIGHT : 16.1 lb

### **FINISHES OPTION**

Barn Wood / Weathered Zinc

# MATERIAL

Wood + Steel