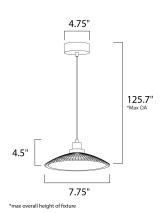

## **MEASUREMENTS**

DIMENSION : 7.75" L  $\times$  7.75" W  $\times$  4.5" H

MAX OAH : 125.75" OAH

CANOPY : 4.75" W x 1.25" H x 4.75" L

HANGING WEIGHT : 2.46 lb