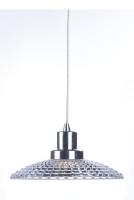

## **PRODUCT DESCRIPTION**

This collection of pendants, inspired by lighting reminiscent of the past, are updated to fit into today's home decor. With a wide variety of size, finish, and technology there is something for everyone. Hand blown Clear and White cased opal glass with Polished Nickel accents creates vintage look with a contemporary flair. The Clear holophane and Polished Nickel pendants add LED technology at a very affordable price.

# **GLASS**

Clear CL

### MATERIAL

Steel, Glass