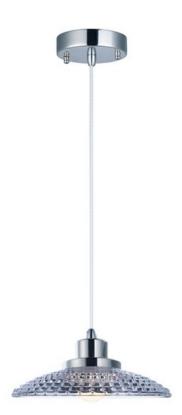

## **PRODUCT DESCRIPTION**

This collection of pendants, inspired by lighting reminiscent of the past, are updated to fit into today's home decor. With a wide variety of size, finish, and technology there is something for everyone. Hand blown Clear and White cased opal glass with Polished Nickel accents creates vintage look with a contemporary flair. The Clear holophane and Polished Nickel pendants add LED technology at a very affordable price.

# **GLASS**

Clear CL

### MATERIAL

Steel, Glass