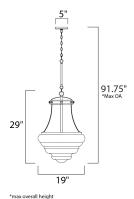

# **MEASUREMENTS**

DIMENSION : 19" L x 19" W x 29" H

MAX OAH : 91.75" OAH

: 5" W x 0.75" H x 5" L CANOPY

HANGING WEIGHT : 17.6 lb