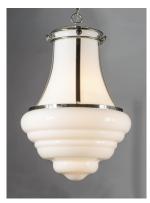

## **PRODUCT DESCRIPTION**

This collection of pendants, inspired by lighting reminiscent of the past, are updated to fit into today's home decor. With a wide variety of size, finish, and technology there is something for everyone. Hand blown Clear and White cased opal glass with Polished Nickel accents creates vintage look with a contemporary flair. The Clear holophane and Polished Nickel pendants add LED technology at a very affordable price.

### **GLASS**

White WT

### MATERIAL

Steel + Glass