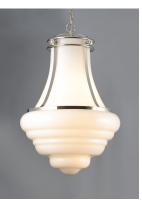

## **PRODUCT DESCRIPTION**

This collection of pendants, inspired by lighting reminiscent of the past, are updated to fit into today's home decor. With a wide variety of size, finish, and technology there is something for everyone. Hand blown Clear and White cased opal glass with Polished Nickel accents creates vintage look with a contemporary flair. The Clear holophane and Polished Nickel pendants add LED technology at a very affordable price.

### **GLASS**

White WT

### MATERIAL

Steel + Glass