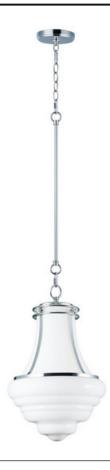

## **PRODUCT DESCRIPTION**

This collection of pendants, inspired by lighting reminiscent of the past, are updated to fit into today's home decor. With a wide variety of size, finish, and technology there is something for everyone. Hand blown Clear and White cased opal glass with Polished Nickel accents creates vintage look with a contemporary flair. The Clear holophane and Polished Nickel pendants add LED technology at a very affordable price.

### **GLASS**

White WT

### MATERIAL

Steel + Glass