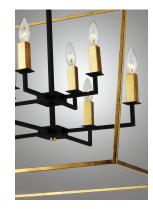

## LAMPING

INPUT VOLTAGE BULB BULB INCLUDED DIMMABLE

: 32.5" L x 32.5" W x 35.75" H : 73.5" OAH : 5" W x 1.25" H x 5" L : 24 lb

:120V : 8 x 60W Incandescent E12 Candelabra, 480W Total : (Not Included) : Yes

MATERIAL Steel

RATINGS cULus Dry Location