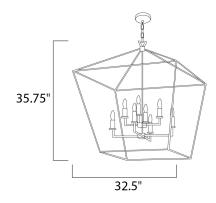

## **MEASUREMENTS**

MAX OAH

CANOPY

DIMENSION

HANGING WEIGHT

## LAMPING

INPUT VOLTAGE BULB BULB INCLUDED DIMMABLE

: 32.5" L x 32.5" W x 35.75" H : 73.5" OAH : 5" W x 1.25" H x 5" L : 24 lb

:120V : 8 x 60W Incandescent E12 Candelabra, 480W Total : (Not Included) : Yes