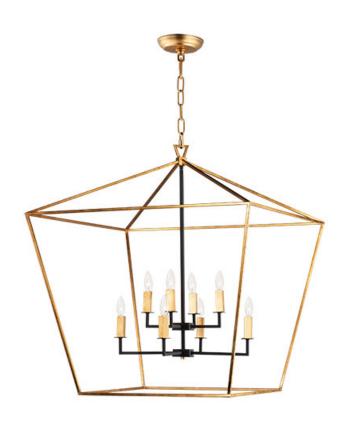

## **PRODUCT DESCRIPTION**

Open air frames finished in Black with Polished Nickel accents makes a simplistic yet dramatic statement for any interior design. Larger scale pieces fill up space without breaking the budget.

## LAMPING

INPUT VOLTAGE BULB BULB INCLUDED DIMMABLE

: 32.5" L x 32.5" W x 35.75" H : 73.5" OAH : 5" W x 1.25" H x 5" L : 24 lb

:120V : 8 x 60W Incandescent E12 Candelabra, 480W Total : (Not Included) : Yes