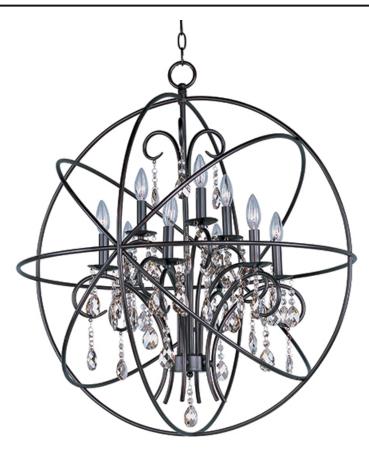

### **PRODUCT DESCRIPTION**

A spherical frame of metal surround a simple line chandelier draped in crystal for a transitional style that fits any interior design. Orbit is available in 2 sizes and 2 finishes, Oil Rubbed Bronze with Cognac crystal and a combo finish of Anthracite and Polished Nickel with Clear crystal.

# : 0 Rated

: 9 x 60W Incandescent E12 Candelabra , 540W Total : (Not Included)

:Yes

Anthracite / Polished Nickel Oil Rubbed Bronze

**FINISHES OPTION** 

MATERIAL

Steel + Crystal

RATINGS cULus Dry Location