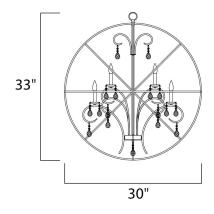

#### **MEASUREMENTS**

DIMENSION

MAX OAH

BULB

HANGING WEIGHT

LAMPING

BULB INCLUDED

: 69" OAH

## LUMENS

: 30" L x 30" W x 33" H

: 16.5 lb