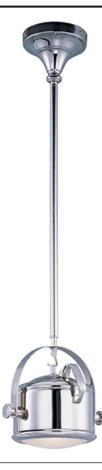

## **PRODUCT DESCRIPTION**

Inspired by industrial lighting, the Hi-Bay collection's refined designs maintain the boldness of their predecessors but possess refined details throughout. Hi-Bay fixtures with Clear halophane glass are available in choice of finish of Bronze or Satin Nickel. Hi-Bay fixtures with sold metal shades are available in three choices of finish including Bronze, Polished Nickel and Satin Nickel, and include a Frost glass diffuser which conceals the light source and gently diffuses the incandescent illumination.

| MEASUREMENTS  |                                                        |
|---------------|--------------------------------------------------------|
| DIMENSION     | : 10" W x 10" H                                        |
| MAX OAH       | : 39.5" OAH                                            |
| HANGING WEIGH | T : 3.96 lb                                            |
| LAMPING       |                                                        |
| LUMENS        | : 0 Rated                                              |
| BULB          | : 1 x 50W Incandescent E26 Medium PAR30 , 50W<br>Total |
| DIMMABLE      | :                                                      |

GLASS Frosted FT

MATERIAL Metal

**RATINGS** Dry Location

ADDITIONAL OPERATING TEMPERATURE: -20°C (-4°F), 40°C (104°F)

Always consult a qualified electrician before installing any lighting product.

WESTERN DISTRIBUTION CENTER (HEADQUARTER) 253 NORTH VINELAND AVE I CITY OF INDUSTRY, CA 91746