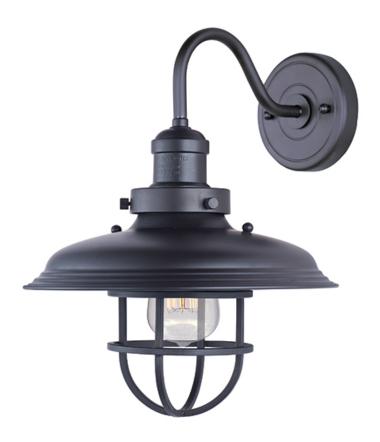

# PRODUCT DESCRIPTION

Small pendants reminiscent of yesteryear are available in your choice of Bronze, Antique Copper, Satin Nickel, and Polished Nickel. In addition to the numerous metal shades, glass shades in Clear, Mirror Smoke, and Satin White are also offered. The optional Antique Replica light bulb adds to the authentic look.

#### **MEASUREMENTS**

DIMENSION : 11" W x 13.25" H x 11.25" Ext

MAX OAH : 4.5" W x 4.5" H

HANGING WEIGHT : 4.4 lb

## MATERIAL

Steel + Aluminum