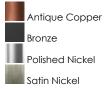

## **PRODUCT DESCRIPTION**

Small pendants reminiscent of yesteryear are available in your choice of Bronze, Antique Copper, Satin Nickel, and Polished Nickel. In addition to the numerous metal shades, glass shades in Clear, Mirror Smoke, and Satin White are also offered. The optional Antique Replica light bulb adds to the authentic look.

## **FINISHES OPTION**

MATERIAL Steel + Aluminum

RATINGS Dry Location