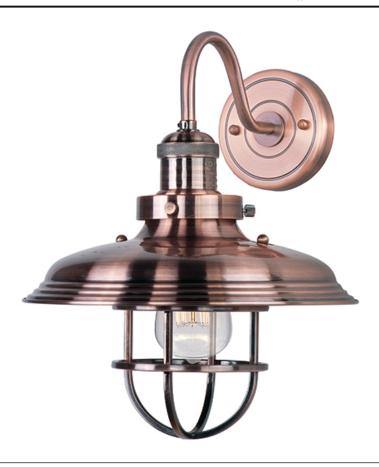

## **PRODUCT DESCRIPTION**

Small pendants reminiscent of yesteryear are available in your choice of Bronze, Antique Copper, Satin Nickel, and Polished Nickel. In addition to the numerous metal shades, glass shades in Clear, Mirror Smoke, and Satin White are also offered. The optional Antique Replica light bulb adds to the authentic look.

MEASUREMENTS

DIMENSION MAX OAH HANGING WEIGHT : 11" W x 13.25" H x 11.25" Ext : 4.5" W x 4.5" H

DIMMABLE

LAMPING INPUT VOLTAGE : 120V LUMENS : 0 Rated BULB : 1 x 60W Incandescent MB , 60W Total BULB INCLUDED : (Not Included)