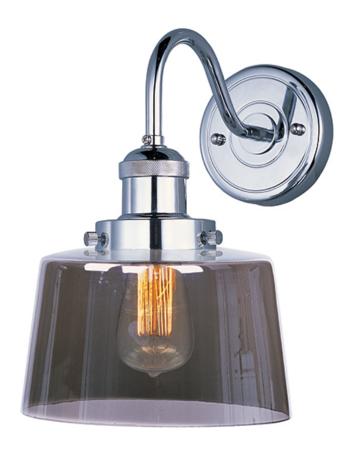

## PRODUCT DESCRIPTION

Small pendants reminiscent of yesteryear are available in your choice of Bronze, Antique Copper, Satin Nickel, and Polished Nickel. In addition to the numerous metal shades, glass shades in Clear, Mirror Smoke, and Satin White are also offered. The optional Antique Replica light bulb adds to the authentic look.

## **GLASS**

Mirror Smoke MSK