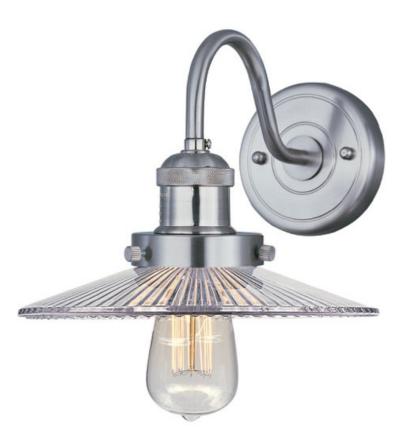

## PRODUCT DESCRIPTION

Small pendants reminiscent of yesteryear are available in your choice of Bronze, Antique Copper, Satin Nickel, and Polished Nickel. In addition to the numerous metal shades, glass shades in Clear, Mirror Smoke, and Satin White are also offered. The optional Antique Replica light bulb adds to the authentic look.

#### **MEASUREMENTS**

DIMENSION : 10" W x 7.75" H x 11.25" Ext

MAX OAH : 4.5" W x 4.5" H

HANGING WEIGHT : 4 lb

#### **FINISHES OPTION**

Antique Copper

Bronze

Polished Nickel

Satin Nickel

## GLASS

Clear CL

# MATERIAL

Metal