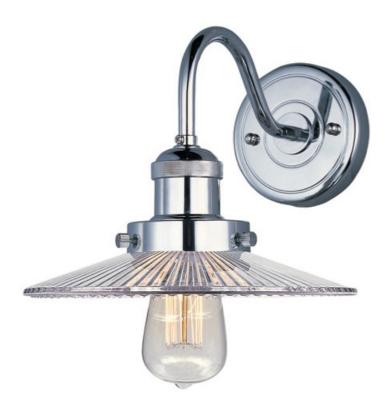

### PRODUCT DESCRIPTION

Small pendants reminiscent of yesteryear are available in your choice of Bronze, Antique Copper, Satin Nickel, and Polished Nickel. In addition to the numerous metal shades, glass shades in Clear, Mirror Smoke, and Satin White are also offered. The optional Antique Replica light bulb adds to the authentic look.

#### **MEASUREMENTS**

DIMENSION : 10" W x 7.75" H x 11.25" Ext

MAX OAH : 4.5" W x 4.5" H

HANGING WEIGHT : 4 lb

### **LAMPING**

INPUT VOLTAGE : 120V LUMENS : 0 Rated

BULB : 1 x 60W Incandescent MB , 60W Total

BULB INCLUDED : (Not Included)

DIMMABLE :

#### **FINISHES OPTION**

Antique Copper

Bronze

Polished Nickel

Satin Nickel

### GLASS

Clear CL

# MATERIAL

Metal