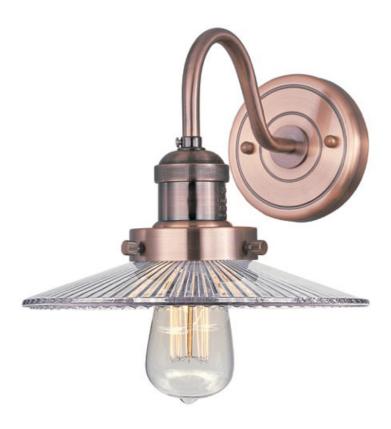

## PRODUCT DESCRIPTION

Small pendants reminiscent of yesteryear are available in your choice of Bronze, Antique Copper, Satin Nickel, and Polished Nickel. In addition to the numerous metal shades, glass shades in Clear, Mirror Smoke, and Satin White are also offered. The optional Antique Replica light bulb adds to the authentic look.

### **MEASUREMENTS**

DIMENSION : 10" W x 7.75" H x 11.25" Ext

MAX OAH : 4.5" W x 4.5" H

HANGING WEIGHT : 4 lb

### **LAMPING**

INPUT VOLTAGE : 120V LUMENS : 0 Rated

BULB : 1 x 60W Incandescent MB , 60W Total

BULB INCLUDED : (Not Included)

DIMMABLE :

#### **FINISHES OPTION**

Antique Copper

Bronze

Polished Nickel

Satin Nickel

## GLASS

Clear CL

# MATERIAL

Metal