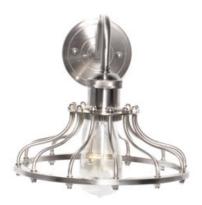

### PRODUCT DESCRIPTION

Small pendants reminiscent of yesteryear are available in your choice of Bronze, Antique Copper, Satin Nickel, and Polished Nickel. In addition to the numerous metal shades, glass shades in Clear, Mirror Smoke, and Satin White are also offered. The optional Antique Replica light bulb adds to the authentic look.

#### **FINISHES OPTION**

Antique Copper

Bronze

Polished Nickel

Satin Nickel