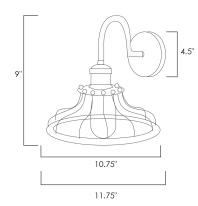

#### **MEASUREMENTS**

DIMENSION : 10.75" W x 9" H x 11.75" Ext

MAX OAH : 4.5" W x 4.5" H

HANGING WEIGHT : 4.4 lb