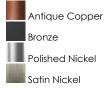

## **PRODUCT DESCRIPTION**

Small pendants reminiscent of yesteryear are available in your choice of Bronze, Antique Copper, Satin Nickel, and Polished Nickel. In addition to the numerous metal shades, glass shades in Clear, Mirror Smoke, and Satin White are also offered. The optional Antique Replica light bulb adds to the authentic look.

## **FINISHES OPTION**

MATERIAL Steel + Aluminum

RATINGS Dry Location