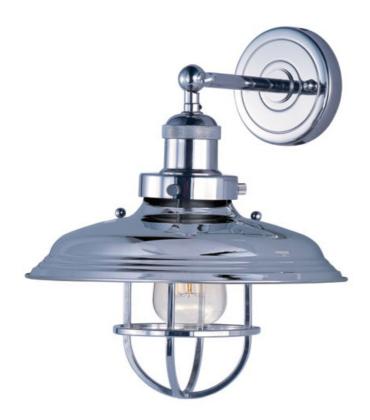

## **PRODUCT DESCRIPTION**

Small pendants reminiscent of yesteryear are available in your choice of Bronze, Antique Copper, Satin Nickel, and Polished Nickel. In addition to the numerous metal shades, glass shades in Clear, Mirror Smoke, and Satin White are also offered. The optional Antique Replica light bulb adds to the authentic look.

MEASUREMENTS

DIMENSION MAX OAH HANGING WEIGHT : 11" W x 11" H x 10.5" Ext : 4.5" W x 4.5" H

## LAMPING

BULB INCLUDED

DIMMABLE

BULB

INPUT VOLTAGE : 120V LUMENS : 0 Rated : 1 x 60W Incandescent MB , 60W Total

: (Not Included)

:Yes

: 4.4 lb

## **FINISHES OPTION**

MATERIAL Steel + Aluminum

RATINGS Dry Location