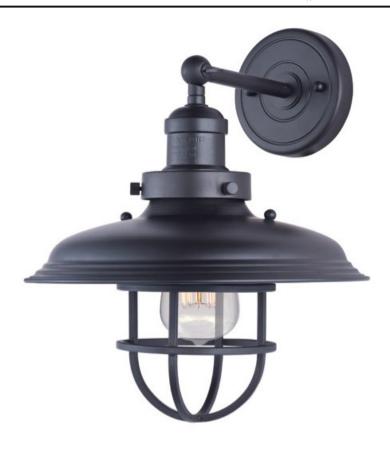

## PRODUCT DESCRIPTION

Small pendants reminiscent of yesteryear are available in your choice of Bronze, Antique Copper, Satin Nickel, and Polished Nickel. In addition to the numerous metal shades, glass shades in Clear, Mirror Smoke, and Satin White are also offered. The optional Antique Replica light bulb adds to the authentic look.

#### **MEASUREMENTS**

DIMENSION : 11" W x 11" H x 10.5" Ext

MAX OAH : 4.5" W x 4.5" H

HANGING WEIGHT : 4.4 lb

## **FINISHES OPTION**

Antique Copper

Bronze

Polished Nickel

Satin Nickel

#### MATERIAL

Steel + Aluminum