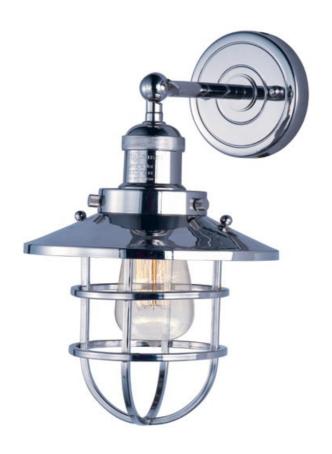

## PRODUCT DESCRIPTION

Small pendants reminiscent of yesteryear are available in your choice of Bronze, Antique Copper, Satin Nickel, and Polished Nickel. In addition to the numerous metal shades, glass shades in Clear, Mirror Smoke, and Satin White are also offered. The optional Antique Replica light bulb adds to the authentic look.

#### **FINISHES OPTION**

Antique Copper

Bronze

Polished Nickel

Satin Nickel

## MATERIAL

Steel + Aluminum