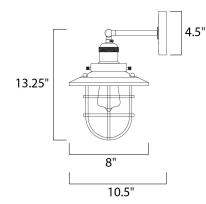

#### **MEASUREMENTS**

DIMENSION : 8" W x 13.25" H x 10.5" Ext

MAX OAH : 4.5" W x 4.5" H

HANGING WEIGHT : 2.8 lb