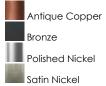

## **PRODUCT DESCRIPTION**

Small pendants reminiscent of yesteryear are available in your choice of Bronze, Antique Copper, Satin Nickel, and Polished Nickel. In addition to the numerous metal shades, glass shades in Clear, Mirror Smoke, and Satin White are also offered. The optional Antique Replica light bulb adds to the authentic look.