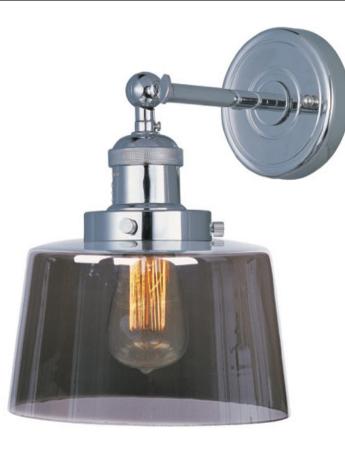

## **PRODUCT DESCRIPTION**

Small pendants reminiscent of yesteryear are available in your choice of Bronze, Antique Copper, Satin Nickel, and Polished Nickel. In addition to the numerous metal shades, glass shades in Clear, Mirror Smoke, and Satin White are also offered. The optional Antique Replica light bulb adds to the authentic look.

MEASUREMENTS

DIMENSION MAX OAH HANGING WEIGHT : 8.75" W x 11.5" H x 10" Ext : 4.5" W x 4.5" H

| LAMPING       |                                       |
|---------------|---------------------------------------|
| INPUT VOLTAGE | : 120V                                |
| lumens        | : 0 Rated                             |
| BULB          | : 1 x 60W Incandescent MB , 60W Total |
| BULB INCLUDED | : (Not Included)                      |
| DIMMABLE      | : Yes                                 |

## FINISHES OPTION

GLASS Mirror Smoke MSK

**MATERIAL** Steel + Aluminum