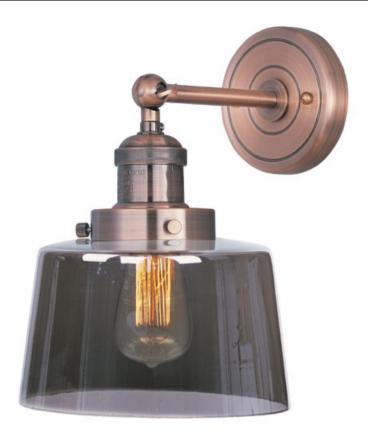

## PRODUCT DESCRIPTION

Small pendants reminiscent of yesteryear are available in your choice of Bronze, Antique Copper, Satin Nickel, and Polished Nickel. In addition to the numerous metal shades, glass shades in Clear, Mirror Smoke, and Satin White are also offered. The optional Antique Replica light bulb adds to the authentic look.

#### **MEASUREMENTS**

DIMENSION : 8.75" W x 11.5" H x 10" Ext

MAX OAH : 4.5" W x 4.5" H

HANGING WEIGHT : 5 lb

#### **FINISHES OPTION**

Antique Copper

Bronze

Polished Nickel

Satin Nickel

## **GLASS**

Mirror Smoke MSK