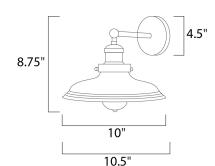

### **MEASUREMENTS**

DIMENSION : 10" W x 8.75" H x 10.5" Ext

MAX OAH : 4.5" W x 4.5" H

HANGING WEIGHT : 4.4 lb