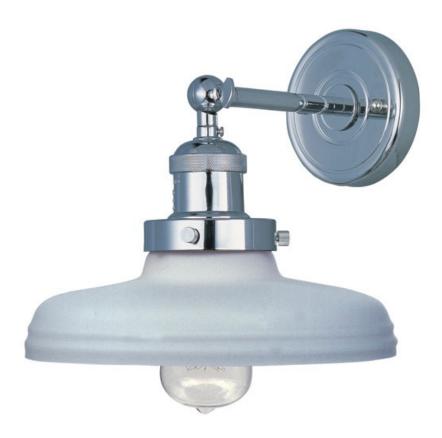

# PRODUCT DESCRIPTION

Small pendants reminiscent of yesteryear are available in your choice of Bronze, Antique Copper, Satin Nickel, and Polished Nickel. In addition to the numerous metal shades, glass shades in Clear, Mirror Smoke, and Satin White are also offered. The optional Antique Replica light bulb adds to the authentic look.

### **FINISHES OPTION**

Antique Copper

Bronze

Polished Nickel

Satin Nickel

## **GLASS**

Satin White SW

# MATERIAL

Metal