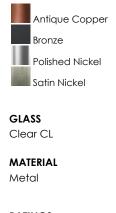

#### **PRODUCT DESCRIPTION**

Small pendants reminiscent of yesteryear are available in your choice of Bronze, Antique Copper, Satin Nickel, and Polished Nickel. In addition to the numerous metal shades, glass shades in Clear, Mirror Smoke, and Satin White are also offered. The optional Antique Replica light bulb adds to the authentic look.

## **FINISHES OPTION**