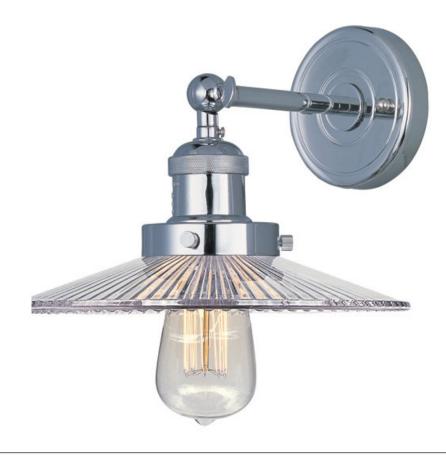

#### **PRODUCT DESCRIPTION**

Small pendants reminiscent of yesteryear are available in your choice of Bronze, Antique Copper, Satin Nickel, and Polished Nickel. In addition to the numerous metal shades, glass shades in Clear, Mirror Smoke, and Satin White are also offered. The optional Antique Replica light bulb adds to the authentic look.

MEASUREMENTS

MAX OAH

DIMENSION : 10" W x 7.5" H x 10.75" Ext

#### HANGING WEIGHT

: 4.5" W x 4.5" H :4 lb

| LAMPING       |                                       |
|---------------|---------------------------------------|
| INPUT VOLTAGE | : 120V                                |
| LUMENS        | : 0 Rated                             |
| BULB          | : 1 x 60W Incandescent MB , 60W Total |
| BULB INCLUDED | : (Not Included)                      |
| DIMMABLE      | :                                     |