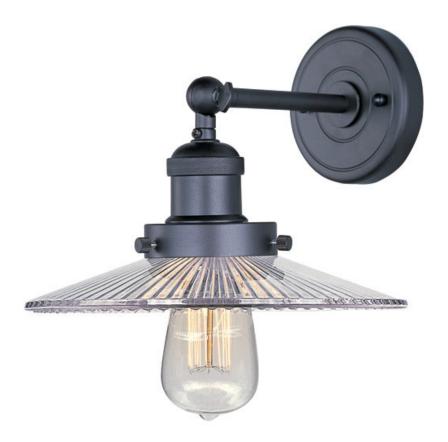

## PRODUCT DESCRIPTION

Small pendants reminiscent of yesteryear are available in your choice of Bronze, Antique Copper, Satin Nickel, and Polished Nickel. In addition to the numerous metal shades, glass shades in Clear, Mirror Smoke, and Satin White are also offered. The optional Antique Replica light bulb adds to the authentic look.

#### **MEASUREMENTS**

DIMENSION : 10" W x 7.5" H x 10.75" Ext

MAX OAH : 4.5" W x 4.5" H

HANGING WEIGHT : 4 lb

### **LAMPING**

INPUT VOLTAGE : 120V LUMENS : 0 Rated

BULB : 1 x 60W Incandescent MB , 60W Total

BULB INCLUDED : (Not Included)

DIMMABLE :

#### **FINISHES OPTION**

Antique Copper

Bronze

Polished Nickel

Satin Nickel

## GLASS

Clear CL

## MATERIAL

Metal

### RATINGS

Dry Location