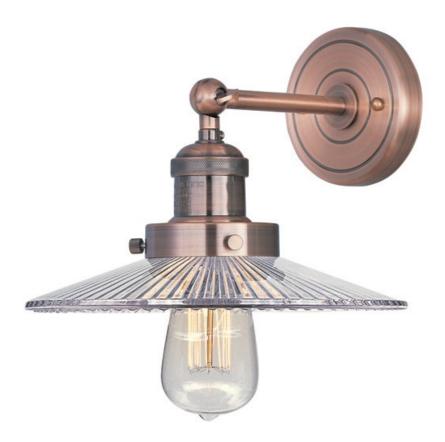

## PRODUCT DESCRIPTION

Small pendants reminiscent of yesteryear are available in your choice of Bronze, Antique Copper, Satin Nickel, and Polished Nickel. In addition to the numerous metal shades, glass shades in Clear, Mirror Smoke, and Satin White are also offered. The optional Antique Replica light bulb adds to the authentic look.

#### **FINISHES OPTION**

Antique Copper

Bronze

Polished Nickel

Satin Nickel

GLASS

Clear CL

MATERIAL