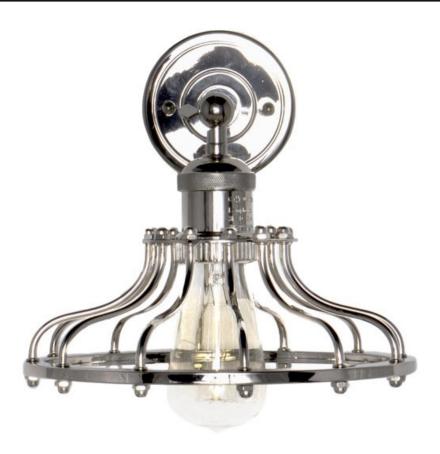

# PRODUCT DESCRIPTION

Small pendants reminiscent of yesteryear are available in your choice of Bronze, Antique Copper, Satin Nickel, and Polished Nickel. In addition to the numerous metal shades, glass shades in Clear, Mirror Smoke, and Satin White are also offered. The optional Antique Replica light bulb adds to the authentic look.

### **MEASUREMENTS**

**DIMENSION** : 10" W x 9" H x 10.5" Ext

MAX OAH : 4.5" W x 4.5" H

HANGING WEIGHT : 4.4 lb

#### **FINISHES OPTION**

Antique Copper

Polished Nickel

Satin Nickel