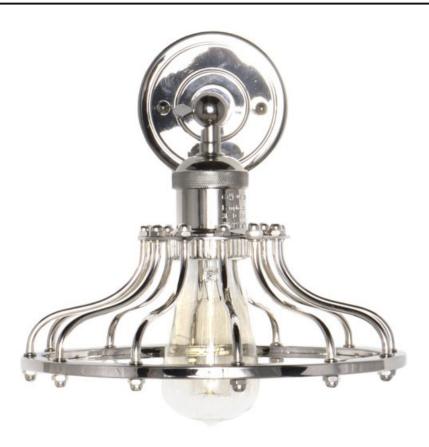

## PRODUCT DESCRIPTION

Small pendants reminiscent of yesteryear are available in your choice of Bronze, Antique Copper, Satin Nickel, and Polished Nickel. In addition to the numerous metal shades, glass shades in Clear, Mirror Smoke, and Satin White are also offered. The optional Antique Replica light bulb adds to the authentic look.

#### **FINISHES OPTION**

Antique Copper

Bronze

Polished Nickel

Satin Nickel

MATERIAL

Metal

RATINGS