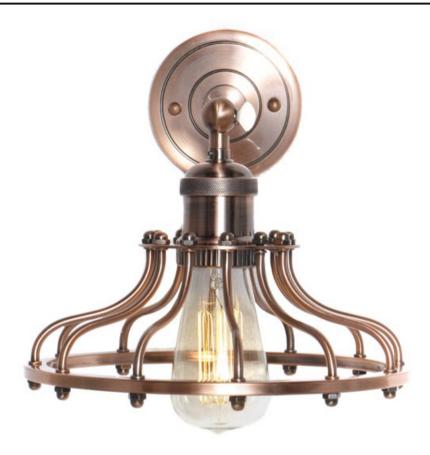

# PRODUCT DESCRIPTION

Small pendants reminiscent of yesteryear are available in your choice of Bronze, Antique Copper, Satin Nickel, and Polished Nickel. In addition to the numerous metal shades, glass shades in Clear, Mirror Smoke, and Satin White are also offered. The optional Antique Replica light bulb adds to the authentic look.

#### **FINISHES OPTION**

Antique Copper

Bronze

Polished Nickel

Satin Nickel

Janiniack