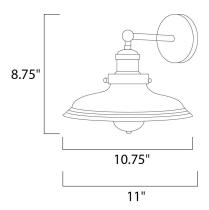

#### **MEASUREMENTS**

DIMENSION : 10.75" W x 8.75" H x 11" Ext

MAX OAH : 4.5" W x 4.5" H

HANGING WEIGHT : 4 lb