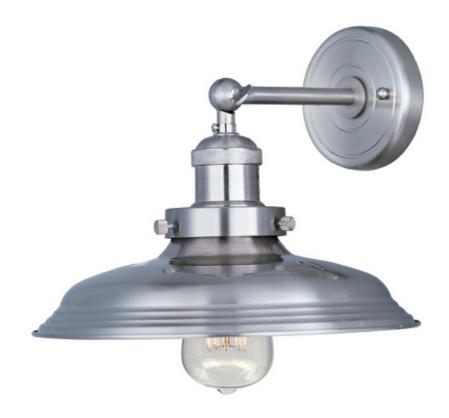

## PRODUCT DESCRIPTION

Small pendants reminiscent of yesteryear are available in your choice of Bronze, Antique Copper, Satin Nickel, and Polished Nickel. In addition to the numerous metal shades, glass shades in Clear, Mirror Smoke, and Satin White are also offered. The optional Antique Replica light bulb adds to the authentic look.

#### **FINISHES OPTION**

Antique Copper

Bronze

Polished Nickel

Satin Nickel

### MATERIAL

Steel + Aluminum