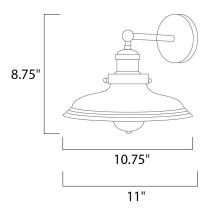

#### **MEASUREMENTS**

DIMENSION : 10.75" W x 8.75" H x 11" Ext

MAX OAH : 4.5" W x 4.5" H

HANGING WEIGHT : 4 lb