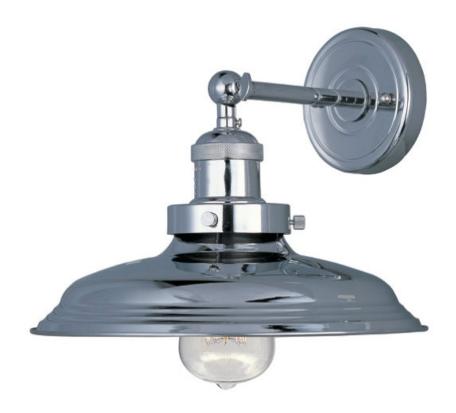

## PRODUCT DESCRIPTION

Small pendants reminiscent of yesteryear are available in your choice of Bronze, Antique Copper, Satin Nickel, and Polished Nickel. In addition to the numerous metal shades, glass shades in Clear, Mirror Smoke, and Satin White are also offered. The optional Antique Replica light bulb adds to the authentic look.

#### **FINISHES OPTION**

Antique Copper

Bronze

Polished Nickel Satin Nickel

#### MATERIAL

Steel + Aluminum