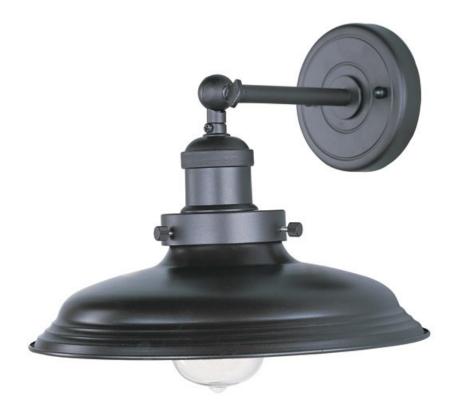

# PRODUCT DESCRIPTION

Small pendants reminiscent of yesteryear are available in your choice of Bronze, Antique Copper, Satin Nickel, and Polished Nickel. In addition to the numerous metal shades, glass shades in Clear, Mirror Smoke, and Satin White are also offered. The optional Antique Replica light bulb adds to the authentic look.

#### **FINISHES OPTION**

Antique Copper

Bronze

Polished Nickel

Satin Nickel

## MATERIAL

Steel + Aluminum