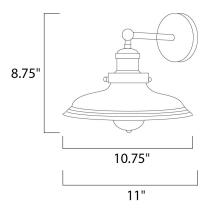

# **MEASUREMENTS**

DIMENSION : 10.75" W x 8.75" H x 11" Ext

MAX OAH : 4.5" W x 4.5" H

HANGING WEIGHT : 4 lb