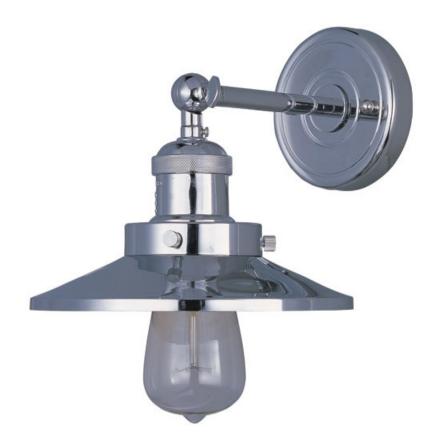

## PRODUCT DESCRIPTION

Small pendants reminiscent of yesteryear are available in your choice of Bronze, Antique Copper, Satin Nickel, and Polished Nickel. In addition to the numerous metal shades, glass shades in Clear, Mirror Smoke, and Satin White are also offered. The optional Antique Replica light bulb adds to the authentic look.

#### **FINISHES OPTION**

Antique Copper

Bronze

Polished Nickel

Satin Nickel

## MATERIAL

Steel + Aluminum