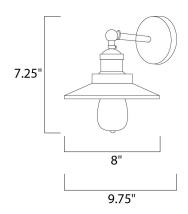

#### **MEASUREMENTS**

DIMENSION : 8" W x 7.25" H x 9.75" Ext

MAX OAH : 4.5" W x 4.5" H

HANGING WEIGHT : 3.6 lb