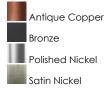

## **PRODUCT DESCRIPTION**

Small pendants reminiscent of yesteryear are available in your choice of Bronze, Antique Copper, Satin Nickel, and Polished Nickel. In addition to the numerous metal shades, glass shades in Clear, Mirror Smoke, and Satin White are also offered. The optional Antique Replica light bulb adds to the authentic look.

## FINISHES OPTION

**MATERIAL** Steel + Aluminum

**RATINGS** Dry Location