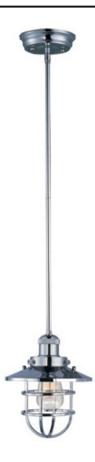

## **PRODUCT DESCRIPTION**

Small pendants reminiscent of yesteryear are available in your choice of Bronze, Antique Copper, Satin Nickel, and Polished Nickel. In addition to the numerous metal shades, glass shades in Clear, Mirror Smoke, and Satin White are also offered. The optional Antique Replica light bulb adds to the authentic look.

**MEASUREMENTS** DIMENSION : 8" W x 12.25" H MAX OAH : 56.5" OAH HANGING WEIGHT :4 lb LAMPING INPUT VOLTAGE : 120V LUMENS : 0 Rated BULB : 1 x 60W Incandescent E26 Medium , 60W Total BULB INCLUDED : (Not Included) DIMMABLE : Yes

## FINISHES OPTION

**MATERIAL** Steel + Aluminum

**RATINGS** Dry Location