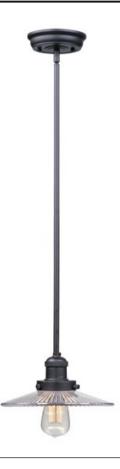

## **PRODUCT DESCRIPTION**

Small pendants reminiscent of yesteryear are available in your choice of Bronze, Antique Copper, Satin Nickel, and Polished Nickel. In addition to the numerous metal shades, glass shades in Clear, Mirror Smoke, and Satin White are also offered. The optional Antique Replica light bulb adds to the authentic look.

:

MEASUREMENTS DIMENSION MAX OAH

DIMMABLE

: 10" W x 4.5" H : 48.75" OAH

HANGING WEIGHT : 4 lb LAMPING INPUT VOLTAGE : 120V LUMENS : 0 Rated BULB : 1 x 60W Incandescent MB , 60W Total BULB INCLUDED : (Not Included)