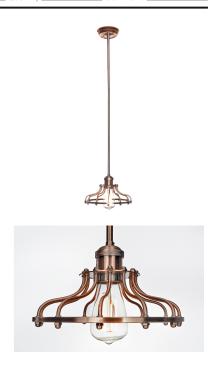

### PRODUCT DESCRIPTION

Small pendants reminiscent of yesteryear are available in your choice of Bronze, Antique Copper, Satin Nickel, and Polished Nickel. In addition to the numerous metal shades, glass shades in Clear, Mirror Smoke, and Satin White are also offered. The optional Antique Replica light bulb adds to the authentic look.

### **FINISHES OPTION**

Antique Copper

Bronze

Polished Nickel

Satin Nickel

MATERIAL

Metal

RATINGS