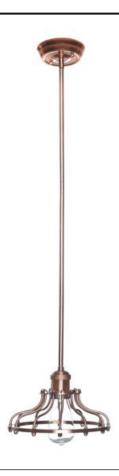

### PRODUCT DESCRIPTION

Small pendants reminiscent of yesteryear are available in your choice of Bronze, Antique Copper, Satin Nickel, and Polished Nickel. In addition to the numerous metal shades, glass shades in Clear, Mirror Smoke, and Satin White are also offered. The optional Antique Replica light bulb adds to the authentic look.

### **FINISHES OPTION**

Antique Copper

Bronze

Polished Nickel

Satin Nickel

MATERIAL

Metal

RATINGS