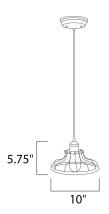

#### **MEASUREMENTS**

DIMENSION : 10" W x 5.75" H
MAX OAH : 50" OAH
HANGING WEIGHT : 4.4 lb