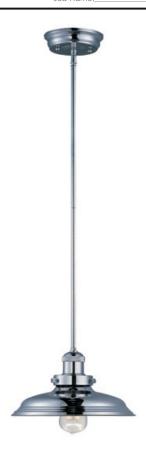

# **PRODUCT DESCRIPTION**

Small pendants reminiscent of yesteryear are available in your choice of Bronze, Antique Copper, Satin Nickel, and Polished Nickel. In addition to the numerous metal shades, glass shades in Clear, Mirror Smoke, and Satin White are also offered. The optional Antique Replica light bulb adds to the authentic look.

# **FINISHES OPTION**

Antique Copper

Polished Nickel

Satin Nickel