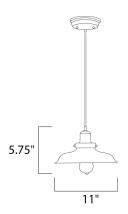

#### **MEASUREMENTS**

DIMENSION : 11" W x 5.75" H MAX OAH : 50" OAH HANGING WEIGHT : 4.2 lb