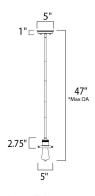

# **MEASUREMENTS** DIMENSION

: 5" W x 2.75" H MAX OAH : 47" OAH

CANOPY : 5" W x 1.25" H x 5" L

HANGING WEIGHT : 2 lb