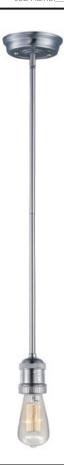

# **PRODUCT DESCRIPTION**

Small pendants reminiscent of yesteryear are available in your choice of Bronze, Antique Copper, Satin Nickel, and Polished Nickel. In addition to the numerous metal shades, glass shades in Clear, Mirror Smoke, and Satin White are also offered. The optional Antique Replica light bulb adds to the authentic look.

#### **FINISHES OPTION**

Antique Copper

Polished Nickel

Satin Nickel

### MATERIAL

Steel + Aluminum