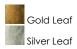

### PRODUCT DESCRIPTION

## **MEASUREMENTS**

DIMENSION : 22" W x 26" H HANGING WEIGHT : 22.05 lb

#### LAMPING

LUMENS : 2,016 Rated

BULB : 3 x 60W Incandescent MB , 0W Total

BULB INCLUDED : (Not Included)

DIMMABLE :

COLOR\_TEMP : 2700K

#### **FINISHES OPTION**



## GLASS

Light Mist LM

# **MATERIAL** Resin, Iron

# **RATINGS**Dry Location



## **ADDITIONAL**

RATED LIFE 2500 Hours OPERATING TEMPERATURE: -20°C (-4°F), 40°C (104°F)

Always consult a qualified electrician before installing any lighting product.



# WESTERN DISTRIBUTION CENTER (HEADQUARTER) 253 NORTH VINELAND AVE I CITY OF INDUSTRY, CA 91746

4200 SHIRLEY DR. I ATLANTA, GA 30336

P. 626.956.4200 | F. 626.956.4225 | maximlighting.com