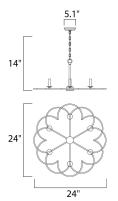

### PRODUCT DESCRIPTION

A frame of intersecting semi circles creates an interesting open air design. The frames are finished in our Bronze Fusion which is a contrasting combination of mottled bronze with polished accents. Many of these are large scale for the bold statement while some are pared back for attractive price points.



# **MEASUREMENTS**

DIMENSION : 24" L x 24" W x 14" H

HANGING WEIGHT : 5 lb

### **LAMPING**

INPUT VOLTAGE : 120V LUMENS : 0 Rated

BULB : 6 x 60W Incandescent E12 Candelabra , 360W Total

BULB INCLUDED : (Not Included)

DIMMABLE : Yes

#### **FINISHES OPTION**



### MATERIAL

Steel

## **RATINGS**

cETLus Dry Location



### **ADDITIONAL**

ADJUSTABLE OPERATING TEMPERATURE: -20°C (-4°F), 40°C (104°F)

Always consult a qualified electrician before installing any lighting product.