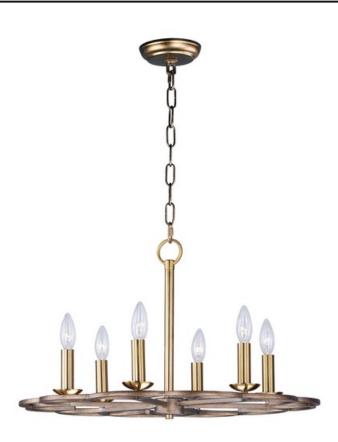

### PRODUCT DESCRIPTION

A frame of intersecting semi circles creates an interesting open air design. The frames are finished in our Bronze Fusion which is a contrasting combination of mottled bronze with polished accents. Many of these are large scale for the bold statement while some are pared back for attractive price points.

### MATERIAL

Steel