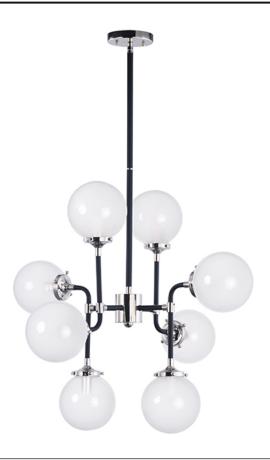

# **PRODUCT DESCRIPTION**

A Mid-Century Modern industrial classic revived featuring softly bent arms finished in Black with Polished Nickel accents that terminate at round White opal glass balls.

#### **FINISHES OPTION**

Black / Polished Nickel

## **GLASS**

White WT