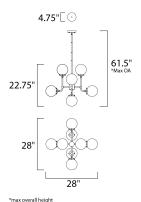

# **MEASUREMENTS**

**DIMENSION** : 28" L x 28" W x 22.75" H

MAX OAH : 61.5" OAH : 15.87 lb HANGING WEIGHT